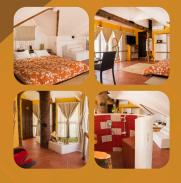

Room Pricelist

DIVE RESORT

PENTHOUSE ROOM 1001 PHP 9,200

Good for two persons with breakfast included. With King size bed, hot and cold shower, hair dryer, with AC, flat screen cable TV, safety box ,mini bar, electric Airpot with complimentary mineral water, coffee, cream, sugar and tea, and balcony with Jacuzzi.

> PENTHOUSE ROOM 1002 PHP 9,200

Good for two persons with breakfast included. With King size bed, queen size bed, hot and cold shower, hair dryer, with AC, flat screen cable TV, safety box ,mini bar, electric Airpot with complimentary mineral water, coffee, cream, sugar and tea and Jacuzzi.

## Penthouse Room 1001

Good for two persons with breakfast included. With King size bed, hot and cold shower, hair dryer, with AC, flat screen cable TV, safety box ,mini bar, electric kettle with complimentary mineral water, coffee, cream, sugar and tea, and balcony with Jacuzzi.

## Penthouse Room 1002

Good for two persons with breakfast included. With King size bed, queen size bed, hot and cold shower, hair dryer, with AC, flat screen cable TV, safety box ,mini bar, electric kettle with complimentary mineral water, coffee, cream, sugar and tea and Jacuzzi.