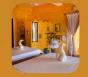

Room Pricelist

DIVE RESORT

PENTHOUSE ROOM 1001 PHP 9,200

Good for two persons with breakfast included. With King size bed, hot and cold shower, hair dryer, with AC, flat screen cable TV, safety box ,mini bar, electric Airpot with complimentary mineral water, coffee, cream, sugar and tea, and balcony with Jacuzzi.

## Penthouse Room 1001

Good for two persons with breakfast included. With King size bed, hot and cold shower, hair dryer, with AC, flat screen cable TV, safety box ,mini bar, electric kettle with complimentary mineral water, coffee, cream, sugar and tea, and balcony with Jacuzzi.