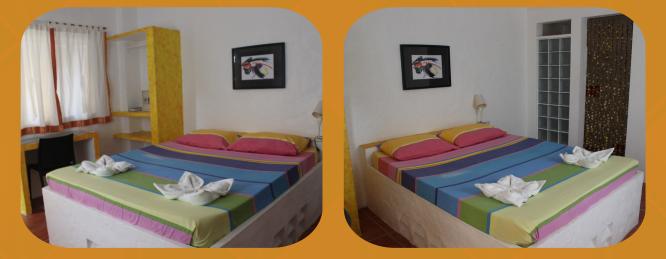

### STANDARD ROOM PHP 3,600

Good for two persons with breakfast included. With queen size bed, hot and cold shower, safety box , electric Airpot with complimentary mineral water, coffee, cream, sugar and tea.

Standard Room

Good for two persons with breakfast included. With queen size bed, hot and cold shower, safety box , electric kettle with complimentary mineral water, coffee, cream, sugar and tea. no seaview