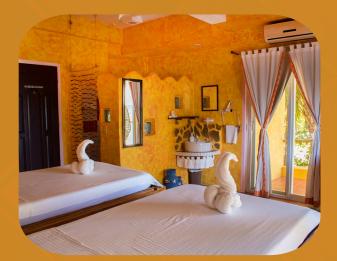

> PENTHOUSE ROOM 1002 PHP 9,200

Good for two persons with breakfast included. With King size bed, queen size bed, hot and cold shower, hair dryer, with AC, flat screen cable TV, safety box ,mini bar, electric Airpot with complimentary mineral water, coffee, cream, sugar and tea and Jacuzzi.

## Penthouse Room 1002

Good for two persons with breakfast included. With King size bed, queen size bed, hot and cold shower, hair dryer, with AC, flat screen cable TV, safety box ,mini bar, electric kettle with complimentary mineral water, coffee, cream, sugar and tea and Jacuzzi.