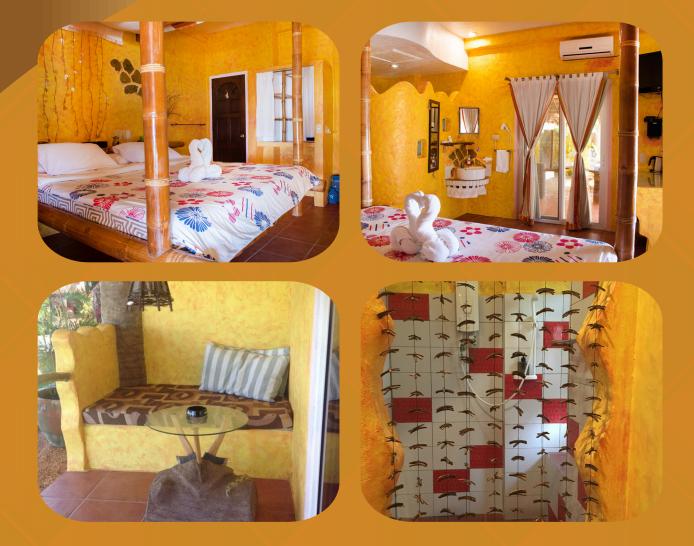

PREMIUM ROOM DOUBLE OCCUPANCY PHP 5,800

Good for two persons with breakfast included. With king size bed, hot and cold shower, hair dryer, with AC, flat screen cable TV, safety box ,mini bar, electric Airpot with complimentary mineral water, coffee, cream, sugar and tea and own terrace.

# Premium Room Double Occupancy

Good for two persons with breakfast included. With king size bed, hot and cold shower, hair dryer, with AC, flat screen cable TV, safety box ,mini bar, electric kettle with complimentary mineral water, coffee, cream, sugar and tea and own terrace with balcony Seaview