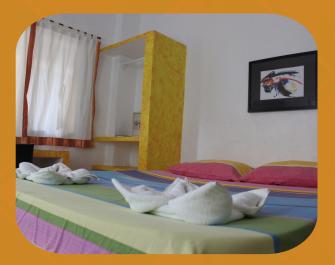

### STANDARD ROOM PHP 3,600

Good for two persons with breakfast included. With queen size bed, hot and cold shower, safety box , electric Airpot with complimentary mineral water, coffee, cream, sugar and tea.

Standard Room

Good for two persons with breakfast included. With queen size bed, hot and cold shower, safety box , electric kettle with complimentary mineral water, coffee, cream, sugar and tea. no seaview