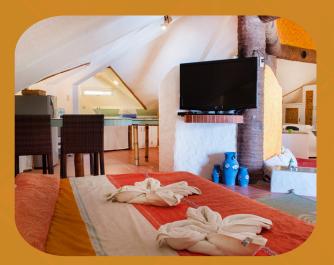

> PENTHOUSE ROOM 1002 PHP 9,200

Good for two persons with breakfast included. With King size bed, queen size bed, hot and cold shower, hair dryer, with AC, flat screen cable TV, safety box ,mini bar, electric Airpot with complimentary mineral water, coffee, cream, sugar and tea and Jacuzzi.

## Penthouse Room 1002

Good for two persons with breakfast included. With King size bed, queen size bed, hot and cold shower, hair dryer, with AC, flat screen cable TV, safety box ,mini bar, electric kettle with complimentary mineral water, coffee, cream, sugar and tea and Jacuzzi.