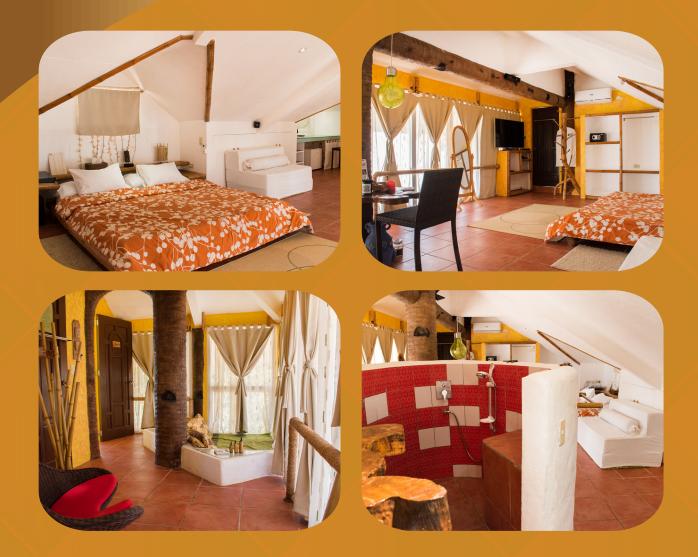

Room Pricelist

DIVE RESORT

PENTHOUSE ROOM 1001 PHP 9,200

Good for two persons with breakfast included. With King size bed, hot and cold shower, hair dryer, with AC, flat screen cable TV, safety box ,mini bar, electric Airpot with complimentary mineral water, coffee, cream, sugar and tea, and balcony with Jacuzzi.

## Penthouse Room 1001

Good for two persons with breakfast included. With King size bed, hot and cold shower, hair dryer, with AC, flat screen cable TV, safety box ,mini bar, electric kettle with complimentary mineral water, coffee, cream, sugar and tea, and balcony with Jacuzzi.