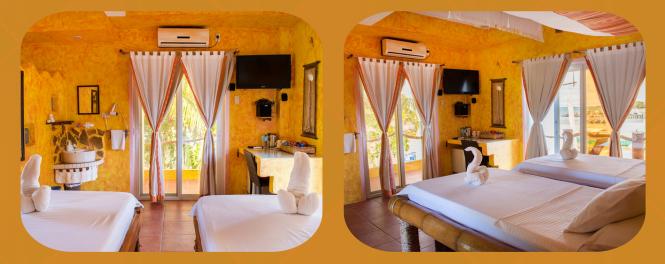

Room Pricelist

DIVE RESORT

PENTHOUSE ROOM 1001 PHP 9,200

Good for two persons with breakfast included. With King size bed, hot and cold shower, hair dryer, with AC, flat screen cable TV, safety box ,mini bar, electric Airpot with complimentary mineral water, coffee, cream, sugar and tea, and balcony with Jacuzzi.

## Penthouse Room 1001

Good for two persons with breakfast included. With King size bed, hot and cold shower, hair dryer, with AC, flat screen cable TV, safety box ,mini bar, electric kettle with complimentary mineral water, coffee, cream, sugar and tea, and balcony with Jacuzzi.