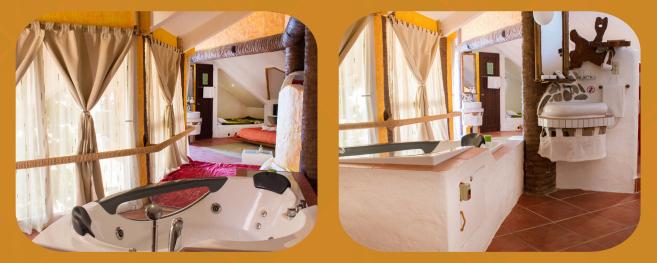

Room Pricelist

DIVE RESORT

PENTHOUSE ROOM 1001 PHP 9,200

Good for two persons with breakfast included. With King size bed, hot and cold shower, hair dryer, with AC, flat screen cable TV, safety box ,mini bar, electric Airpot with complimentary mineral water, coffee, cream, sugar and tea, and balcony with Jacuzzi.

> PENTHOUSE ROOM 1002 PHP 9,200

Good for two persons with breakfast included. With King size bed, queen size bed, hot and cold shower, hair dryer, with AC, flat screen cable TV, safety box ,mini bar, electric Airpot with complimentary mineral water, coffee, cream, sugar and tea and Jacuzzi.

## Penthouse Room 1001

Good for two persons with breakfast included. With King size bed, hot and cold shower, hair dryer, with AC, flat screen cable TV, safety box ,mini bar, electric kettle with complimentary mineral water, coffee, cream, sugar and tea, and balcony with Jacuzzi.

## Penthouse Room 1002

Good for two persons with breakfast included. With King size bed, queen size bed, hot and cold shower, hair dryer, with AC, flat screen cable TV, safety box ,mini bar, electric kettle with complimentary mineral water, coffee, cream, sugar and tea and Jacuzzi.